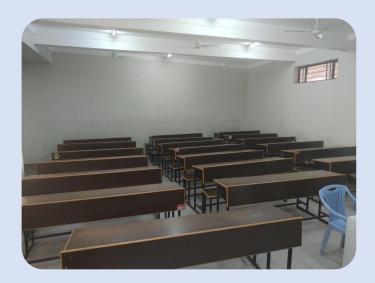

## **Class Room**

# **List of Class Rooms**

| Class                   | Seating Capacity of the Room | Class Room | Carpet area<br>(in m²) |
|-------------------------|------------------------------|------------|------------------------|
| First Year - JN Section | 60                           | LH 1       | 74.91                  |
| First Year - JZ Section | 60                           | LH2        | 70.01                  |
| Second Year - Finance   | 60                           | LH5        | 74.86                  |
| Second Year - Marketing | 40                           | MDP        | 66.4                   |
| Second Year - HR        | 20                           | LH 4       | 50.41                  |