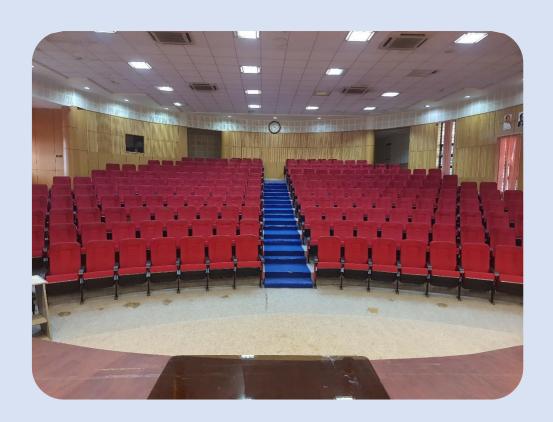

Seminar Hall/Auditorium

Department has Auditorium with good ventilation and lighting facility. It is equipped with LCD projector, Computer and audio system. The room is utilized for department functions like parent meet, department alumni interaction, seminars, conference sessions, open viva-voce etc. Sitting capacity of the auditorium is 200.