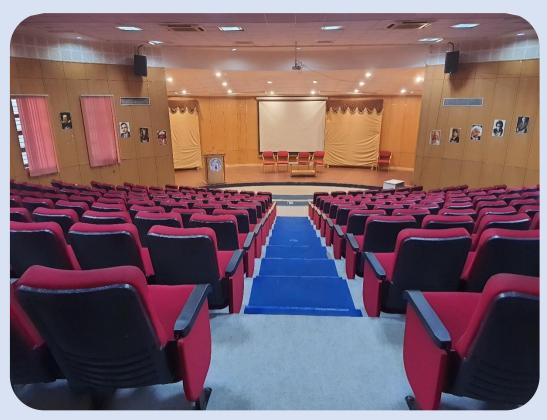

Seminar Hall/Auditorium

Department has Auditorium with good ventilation and lighting facility. It is equipped with LCD projector, Computer and audio system. The room is utilized for department functions like parent meet, department alumni interaction, seminars, conference sessions, open viva-voce etc. Sitting capacity of the auditorium is 200.